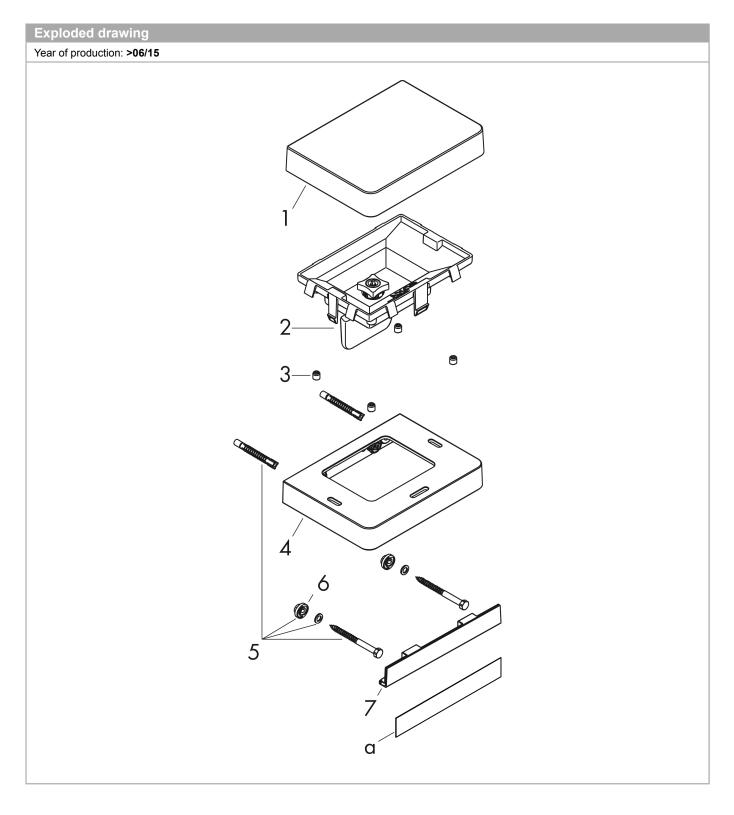

## AXOR Universal Softsquare Soap Dispenser with Shelf

Finishes: Part no.: **42819000** 

| Spare parts list Year of production: >06/15 |                                          |          |   |   |
|---------------------------------------------|------------------------------------------|----------|---|---|
|                                             |                                          |          |   |   |
| 1                                           | cover                                    | 92428000 | - | 1 |
| 2                                           | pump                                     | 93321000 | - | 1 |
| 3                                           | screw cover                              | 96762000 | - | 1 |
| 4                                           | support element                          | 92425000 | - | 1 |
| 5                                           | mounting set                             | 92841000 | - | 1 |
| 6                                           | excentric socket                         | 97604000 | - | 1 |
| 7                                           | cover                                    | 92427000 | - | 1 |
| а                                           | cover                                    | 42890000 | - | 1 |
| b                                           | set of adapters                          | 42870000 | - | 1 |
| С                                           | mounting kit for two-sided glass montage | 42841000 | - | 1 |