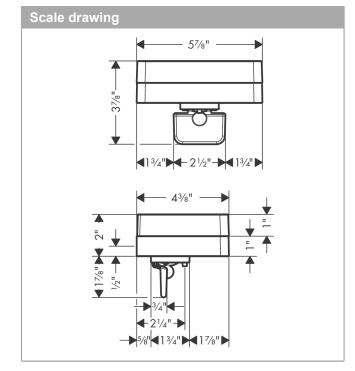

## **AXOR**

**AXOR Universal Softsquare Soap Dispenser with Shelf** 

Finishes: Part no.: **42819000** 

## **Features**

Material container: GlassType of soap: liquid soap

· 6 oz. capacity

· With mounting material