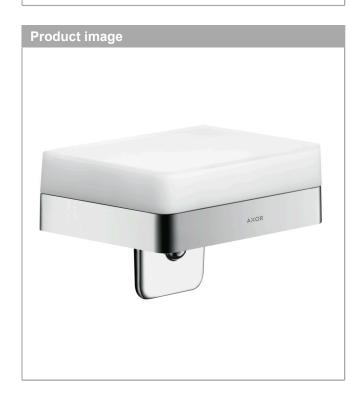

## **AXOR**

**AXOR Universal Softsquare Soap Dispenser with Shelf** 

Finishes: Part no.: **42819000** 

## **Features**

Material container: GlassType of soap: liquid soap

· 6 oz. capacity

· With mounting material